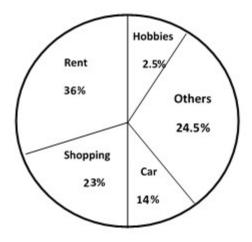

## Pie Graph

The circle graph below shows all Robert's expenses for last month. Robert spent \$140 on his hobbies last month.

Answer following questions based on the Pie graph.

- 1) How much was Robert's total expenses last month? \_\_\_\_\_
- 2) How much did Robert spend on his car last month? \_\_\_\_\_
- 3) How much did Robert spend for shopping last month? \_\_\_\_\_
- 4) How much did Robert spend on his rent last month? \_\_\_\_\_
- 5) What fraction is Robert's expenses for his rent and car out of his total expenses last month?

## Pie Graph

1) \$5,600

3) \$1,288

5)  $\frac{1}{2}$ 

2) \$784

4) \$2,016